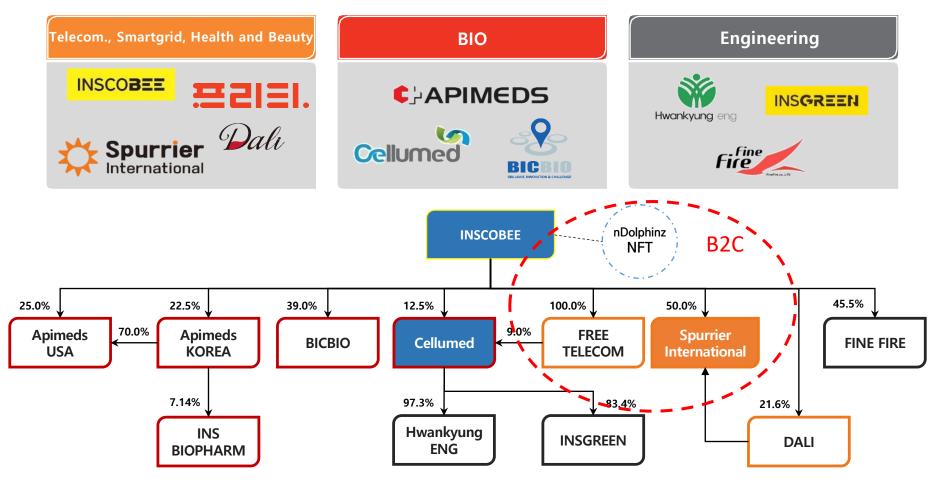

# **02** Introduction of INSCOBEE

Inscobee group, 300 billion KRW of the total revenue, the publicly listed company, has the business domain of MVNO, BIO, Engineering, and especially focusing on enhancing B2C business through telecomm. NFT and Spurrier.